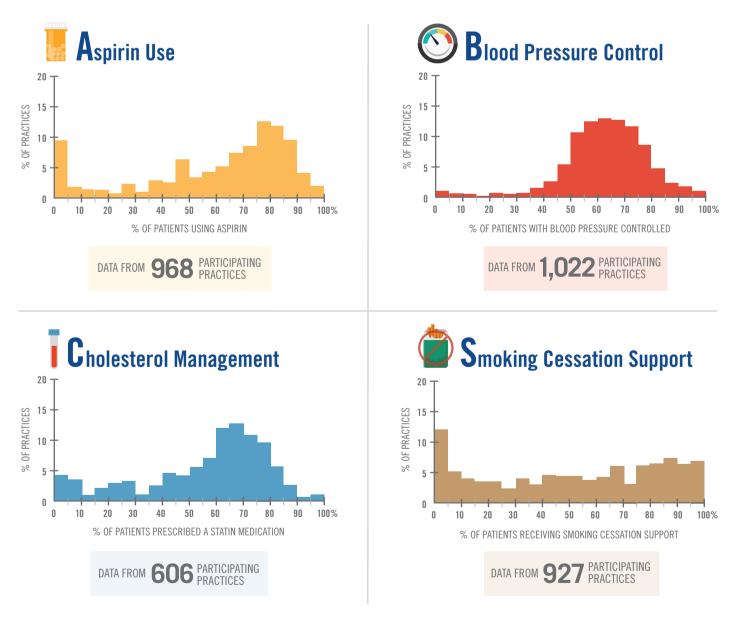

#### **Delivery of the ABCS of Heart Health**

Some practices participating in EvidenceNOW are already near or exceeding the 70% goal for one or more of the ABCS, but still have room to improve. Other practices have further to go. The charts below show how EvidenceNOW practices are doing with delivering the ABCS to their patients at baseline (as of January 2017).

#### PRACTICES ACHIEVING VARIOUS LEVELS OF ABCS FOR APPROPRIATE PATIENTS