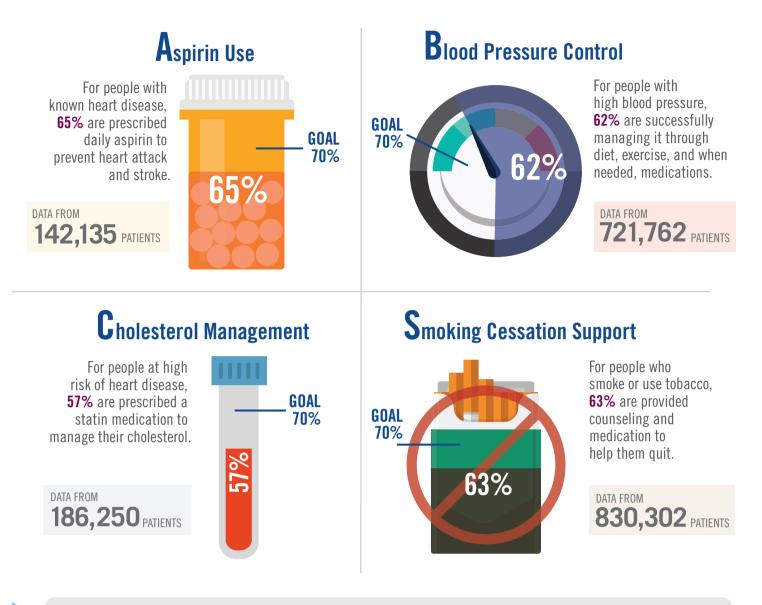

## The ABCS of Heart Health

Heart disease is the number one cause of death in the United States. Delivery of the ABCS of heart health, four evidence-based cardiovascular care services, is proven to reduce the risk of heart attack and stroke. Smaller primary care practices regularly provide excellent heart health care to their patients, but recognize the potential to do even better. The following data show the percentage of patients receiving ABCS services from practices participating in EvidenceNOW at baseline (as of January 2017).

#### **Delivery of the ABCS of Heart Health**

Some practices participating in EvidenceNOW are already near or exceeding the 70% goal for one or more of the ABCS, but still have room to improve. Other practices have further to go. The charts below show how EvidenceNOW practices are doing with delivering the ABCS to their patients at baseline (as of January 2017).